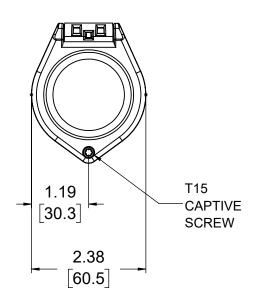

## **Panel Cutout**





## NOTE

- 1) REFER TO INSTALLATION INSTRUCTIONS TO ENSURE PROPER INSTALLATION.
- 2) ALWAYS FOLLOW YOUR LOCAL/FACILITY ELECTRICAL CODES AND PROCEDURES.
- 3) FOR DETAILED COMPONENT WIRING AND SPECIFICATIONS, REFER TO THE APPLICABLE DATA SHEETS.

Warning: Verify an electrical conductor has been de-energized using an adequately rated test equipment before working on it. Follow appropriate Energy Control (Lockout/Tagout) procedures as per OSHA Supart S; the current edition of CSA Z462.

GracePort(R) and SafeSide(R) are Registered Trademarks of Grace Technologies, Inc. Property of Grace Technologies, Inc. (Drawings are subject to changes without notification)