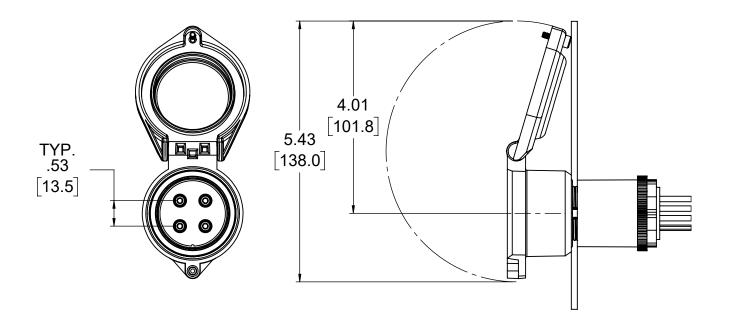

## **Panel Cutout**





## NOTE

- 1) REFER TO INSTALLATION INSTRUCTIONS TO ENSURE PROPER INSTALLATION.
- 2) ALWAYS FOLLOW YOUR LOCAL/FACILITY ELECTRICAL CODES AND PROCEDURES.
- 3) FOR DETAILED COMPONENT WIRING AND SPECIFICATIONS, REFER TO THE APPLICABLE DATA SHEETS.

Warning: Verify an electrical conductor has been de-energized using an adequately rated test equipment before working on it. Follow appropriate Energy Control (Lockout/Tagout) procedures as per OSHA Supart S; the current edition of CSA Z462.

GracePort(R) and SafeSide(R) are Registered Trademarks of Grace Technologies, Inc. Property of Grace Technologies, Inc. (Drawings are subject to changes without notification)