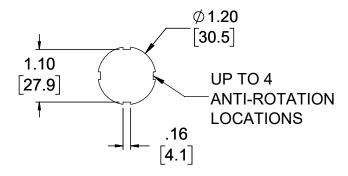

## **Panel Cutout**





## NOTE

- 1) REFER TO INSTALLATION INSTRUCTIONS TO ENSURE PROPER INSTALLATION.
- 2) ALWAYS FOLLOW YOUR LOCAL/FACILITY ELECTRICAL CODES AND PROCEDURES.
- 3) FOR DETAILED COMPONENT WIRING AND SPECIFICATIONS, REFER TO THE APPLICABLE DATA SHEETS.

Warning: Verify an electrical conductor has been de-energized using an adequately rated test equipment before working on it. Follow appropriate Energy Control (Lockout/Tagout) procedures as per OSHA Supart S; the current edition of CSA Z462.

GracePort(R) and SafeSide(R) are Registered Trademarks of Grace Technologies, Inc. Property of Grace Technologies, Inc. (Drawings are subject to changes without notification)