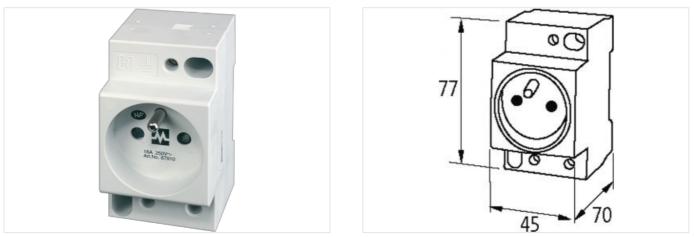

## Illustration

Product may differ from Image

## General data

| Dimensions H×W×D  | 77×45×70 mm                                         |  |
|-------------------|-----------------------------------------------------|--|
| France (UTE-NF)   |                                                     |  |
| Operating voltage | 250 V AC                                            |  |
| Operating current | 16 A                                                |  |
| Connection        | Screw terminals: max. 2× 6 mm <sup>2</sup> (AWG 10) |  |
| Mounting method   | DIN-rail mountable (EN 60715)                       |  |