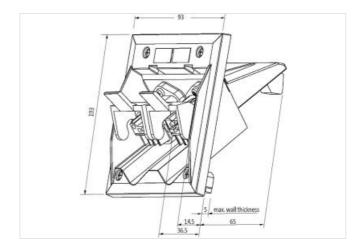

## Illustration

Product may differ from Image

| Technical Data    |                                                                |
|-------------------|----------------------------------------------------------------|
| Operating voltage | 24 V DC                                                        |
| Transfer rate     | max. 12 Mbit/s                                                 |
| General data      |                                                                |
| Temperature range | -25+50 °C                                                      |
| Shielded          | no                                                             |
| Housing           | Black plastic, flame retardant                                 |
| Cut-out           | H×W: 90×80 mm                                                  |
| Connection        | Spring clamp terminals: 0.25 mm² single core, 2.5 mm² stranded |
| Dimensions H×W×D  | 103×93×65 mm                                                   |