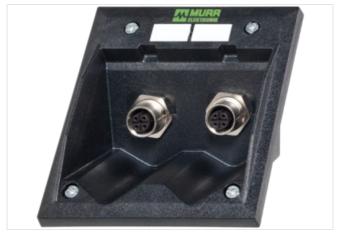

## **HYBRID FIELD-BUS COUPLERS**

MHA-BBE-E - 2 x M12

M12, M12 (female/female) B-coded; RS485 (SUB-D9)

## Illustration

Product may differ from Image

| Technical Data    |                                                                |
|-------------------|----------------------------------------------------------------|
| Operating voltage | 24 V DC                                                        |
| Transfer rate     | max. 12 Mbit/s                                                 |
| General data      |                                                                |
| Temperature range | -25+50 °C                                                      |
| Shielded          | no                                                             |
| Housing           | Black plastic, flame retardant                                 |
| Cut-out           | H×W: 90×80 mm                                                  |
| Connection        | Spring clamp terminals: 0.25 mm² single core, 2.5 mm² stranded |
| Dimensions H×W×D  | 103×93×65 mm                                                   |