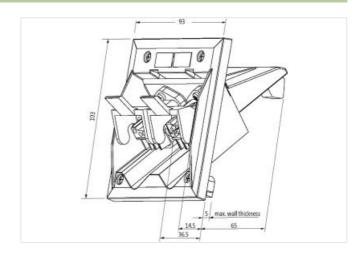

## Illustration

Product may differ from Image

| Technical Data    |                                                                                        |  |
|-------------------|----------------------------------------------------------------------------------------|--|
| Operating voltage | 24 V DC                                                                                |  |
| Transfer rate     | max. 12 Mbit/s                                                                         |  |
| General data      |                                                                                        |  |
| Temperature range | -25+50 °C                                                                              |  |
| Shielded          | no                                                                                     |  |
| Housing           | Black plastic, flame retardant                                                         |  |
| Cut-out           | H×W: 90×80 mm                                                                          |  |
| Connection        | Spring clamp terminals: 0.25 mm <sup>2</sup> single core, 2.5 mm <sup>2</sup> stranded |  |
| Dimensions H×W×D  | 103×93×65 mm                                                                           |  |