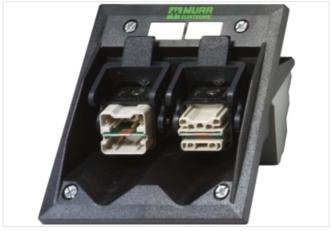

## Illustration

Product may differ from Image

| Technical Data    |                                                                                        |  |
|-------------------|----------------------------------------------------------------------------------------|--|
| Operating voltage | 24 V DC                                                                                |  |
| Transfer rate     | max. 12 Mbit/s                                                                         |  |
| General data      |                                                                                        |  |
| Temperature range | -25+50 °C                                                                              |  |
| Shielded          | no                                                                                     |  |
| Housing           | Black plastic, flame retardant                                                         |  |
| Cut-out           | H×W: 90×80 mm                                                                          |  |
| Connection        | Spring clamp terminals: 0.25 mm <sup>2</sup> single core, 2.5 mm <sup>2</sup> stranded |  |
| Dimensions H×W×D  | 103×93×65 mm                                                                           |  |