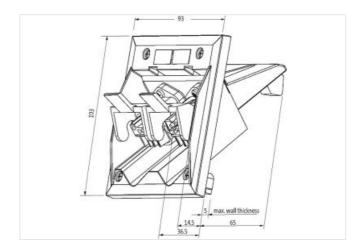

## Illustration

Product may differ from Image

| Technical Data    |                                                                                        |
|-------------------|----------------------------------------------------------------------------------------|
| Operating voltage | 24 V DC                                                                                |
| Transfer rate     | max. 12 Mbit/s                                                                         |
| General data      |                                                                                        |
| Temperature range | -25+50 °C                                                                              |
| Shielded          | no                                                                                     |
| Housing           | Black plastic, flame retardant                                                         |
| Cut-out           | H×W: 90×80 mm                                                                          |
| Connection        | Spring clamp terminals: 0.25 mm <sup>2</sup> single core, 2.5 mm <sup>2</sup> stranded |
| Dimensions H×W×D  | 103×93×65 mm                                                                           |