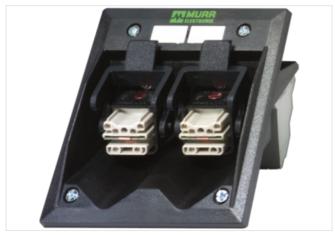

## Illustration

Product may differ from Image

| Technical Data    |                                                                                        |
|-------------------|----------------------------------------------------------------------------------------|
| Operating voltage | 24 V DC                                                                                |
| Transfer rate     | max. 12 Mbit/s                                                                         |
| General data      |                                                                                        |
| Temperature range | -25+50 °C                                                                              |
| Shielded          | no                                                                                     |
| Housing           | Black plastic, flame retardant                                                         |
| Cut-out           | H×W: 90×80 mm                                                                          |
| Connection        | Spring clamp terminals: 0.25 mm <sup>2</sup> single core, 2.5 mm <sup>2</sup> stranded |
| Dimensions H×W×D  | 103×93×65 mm                                                                           |