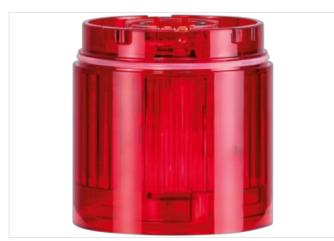

## Modlight50 Pro LED modul red

Input 24VDC

LED module (red)

## Link to Product

Illustration

Product may differ from Image

| Technical Data      |                                        |
|---------------------|----------------------------------------|
| Operating voltage   | 24 V DC (21.626.4 V DC)                |
| Current consumption | max. 62.5 mA                           |
| General data        |                                        |
| Temperature range   | -30+60 °C                              |
| Housing             | Plastic, PC                            |
| Protection          | IP65 inserted and tightened (EN 60529) |
| Connection          | Notched contact                        |
| Dimensions H×W×D    | 52×50×50 mm                            |
|                     |                                        |