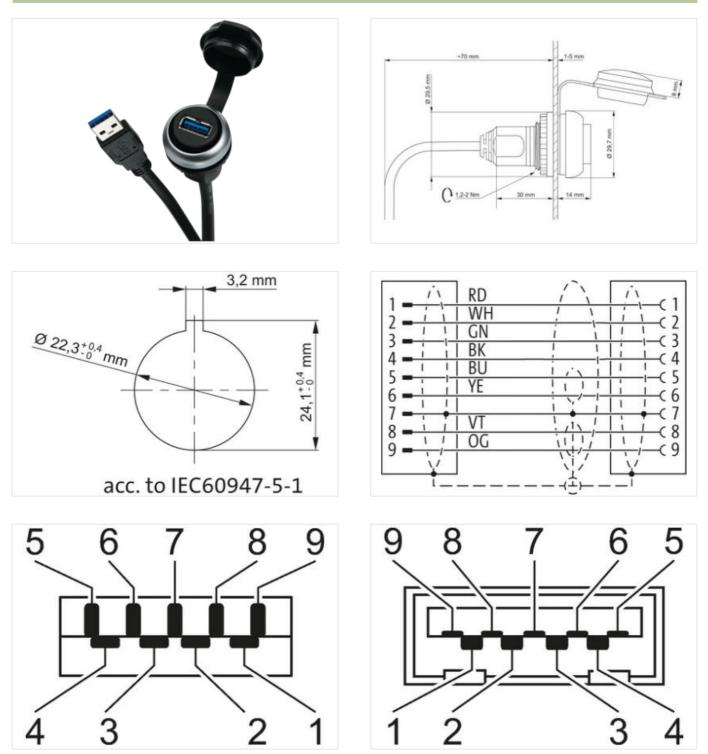

| Technical Data              |                                    |
|-----------------------------|------------------------------------|
| Operating voltage           | 5 V AC/DC                          |
| Operating current           | max. 900 mA                        |
| Data transmission rate max. | 1000 MBit/s                        |
| Protection NEMA             | Type 2, 3R, 4, 4x, 12, 13 (UL 50E) |
| Specification               | USB: 3.0 (max. 5 Gbit/s)           |
| Mounting depth mounted      | approx. 70 mm                      |
| General data                |                                    |
| Shielded                    | yes                                |
| Cut-out                     | Ø 22.5 mm                          |
| Mechanical protection       |                                    |
| Mechanical endurance        | 1500                               |
| Mechanical data             |                                    |
| Diameter                    | 29,5 mm                            |
| Depth                       | 30 mm                              |