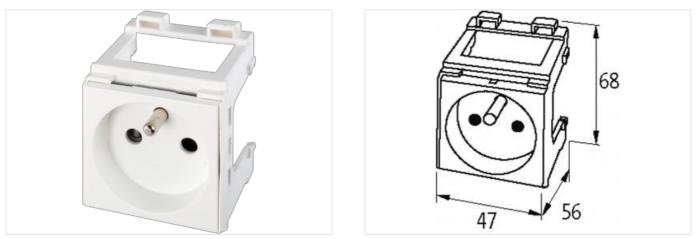

## Illustration

Product may differ from Image

## General data

| Dimensions H×W×D  | 68×47×56 mm                                         |
|-------------------|-----------------------------------------------------|
| France (UTE-NF)   |                                                     |
| Operating voltage | 250 V AC                                            |
| Operating current | 1016 A                                              |
| Connection        | Screw terminals: max. 2× 4 mm <sup>2</sup> (AWG 12) |
| Mounting method   | DIN-rail mountable (EN 60715)                       |