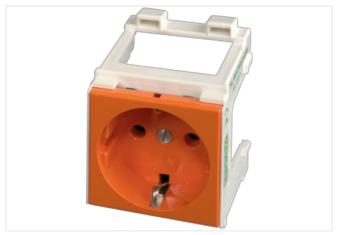

## **MODLINK MSVD CABINET POWER OUTLETS**

VDE orange 250V AC / 16 A

Germany (VDE) orange for installing in front of main switch Screw terminals

## Illustration

Product may differ from Image

| General data      |                                                              |  |
|-------------------|--------------------------------------------------------------|--|
| Dimensions H×W×D  | 68×47×56 mm                                                  |  |
| Germany (VDE)     |                                                              |  |
| Mounting method   | DIN-rail mountable (EN 60715)                                |  |
| Operating current | 1016 A                                                       |  |
| No. of poles      | 2 + PE                                                       |  |
| Operating voltage | 250 V AC                                                     |  |
| Connection        | Spring clamp terminals: max. 2× 2.5 mm <sup>2</sup> (AWG 14) |  |