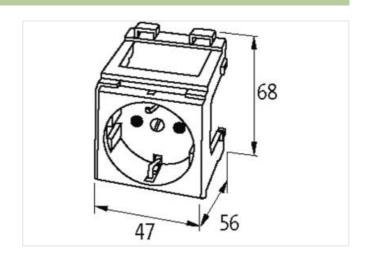

## Illustration

Product may differ from Image

| General data      |                                                              |  |
|-------------------|--------------------------------------------------------------|--|
| Dimensions H×W×D  | 68×47×56 mm                                                  |  |
| Germany (VDE)     |                                                              |  |
| Mounting method   | DIN-rail mountable (EN 60715)                                |  |
| Operating current | 1016 A                                                       |  |
| No. of poles      | 2 + PE                                                       |  |
| Operating voltage | 250 V AC                                                     |  |
| Connection        | Spring clamp terminals: max. 2× 2.5 mm <sup>2</sup> (AWG 14) |  |