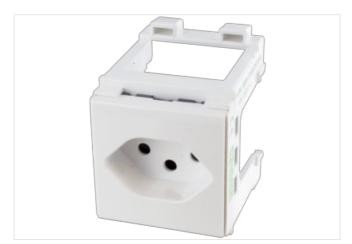

## MODLINK MSVD CABINET POWER OUTLETS

Switzerland 250V AC / 10 A

Swiss (white) Spring clamp terminals

## Illustration

Product may differ from Image

| Technical Data    |                                                              |
|-------------------|--------------------------------------------------------------|
| Operating voltage | 250 V AC                                                     |
| Operating current | 10 A                                                         |
| General data      |                                                              |
| Mounting method   | DIN-rail mountable (EN 60715)                                |
| Connection        | Spring clamp terminals: max. 2× 1.5 mm <sup>2</sup> (AWG 16) |
| Dimensions H×W×D  | 68×47×56 mm                                                  |