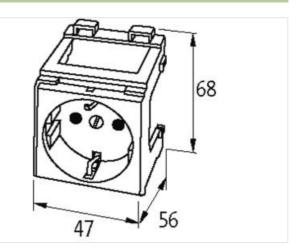

## Illustration

Product may differ from Image

| Technical Data    |                                                              |
|-------------------|--------------------------------------------------------------|
| Operating voltage | 250 V AC                                                     |
| Operating current | 10 A                                                         |
| General data      |                                                              |
| Mounting method   | DIN-rail mountable (EN 60715)                                |
| Connection        | Spring clamp terminals: max. 2× 1.5 mm <sup>2</sup> (AWG 16) |
| Dimensions H×W×D  | 68×47×56 mm                                                  |